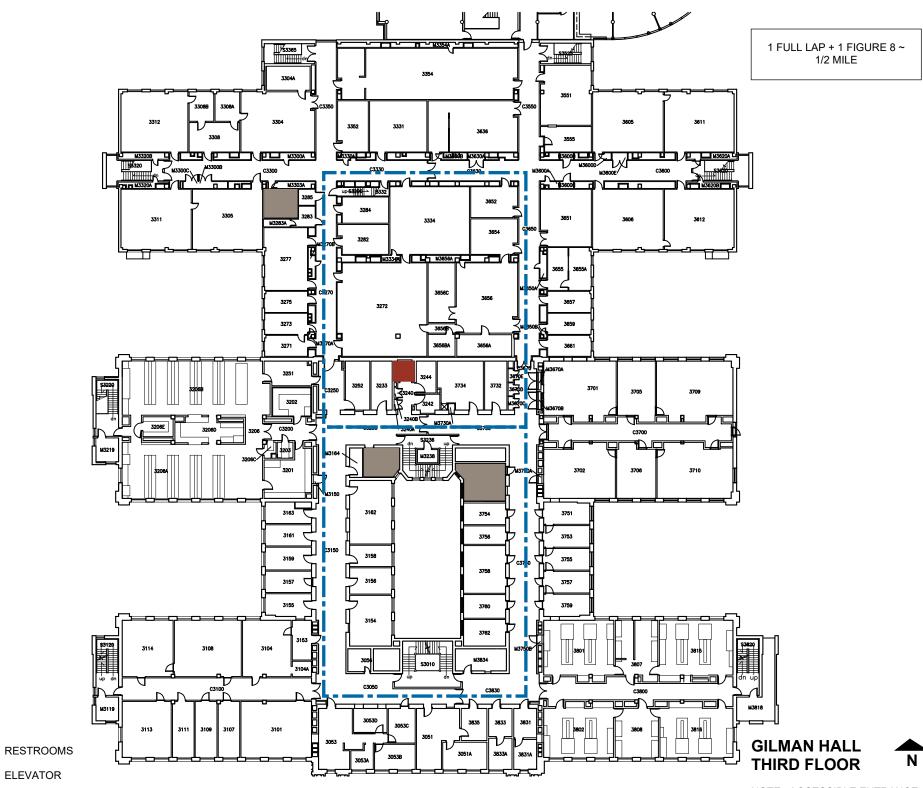

1112 M1120 1122 1124 1126 1130 1132 M1138 1102 1045 1207 1212F 1046 M1138A 1212E þ 1200 1212D 1213 1042 1041 1212A 1212B 1212C 1212 0 1042A • 1035 1219 בן <sub>ש</sub>בן 1318 1316 1 0 ٥Ľ Û Ш ノフス Ĥ Ū 1220 1310 1301 1016 1226 1242 1331 ļ 1240 1015 1313A  $\times$ 1313 1012 1331D 🖬 1241A Π . 1241 1230 1011 1331A 1331C 13318 ۵ n 1313B 1241B **COOVER HALL** RESTROOMS Ν **FIRST FLOOR** 



WALKING ROUTE

NOTE: ACCESSIBLE ENTRANCES OFF BISSELL ROAD, OSBORN DRIVE AND CENTRAL CAMPUS

3 LAPS ~ 1/4 MILE

TAKE CENTRAL STAIRS TO SECOND FLOOR, MAKE ONE LOOP, THEN TAKE CENTRAL STAIRS TO THIRD, ETC. FOLLOWING THE LAP ON FIFTH FLOOR, TAKE THE CENTRAL STAIRS BACK TO FIRST FLOOR ` 1/2 MILE







NOTE: ACCESSIBLE ENTRANCE OFF BISSELL ROAD

Ν



NOTE: ACCESSIBLE ENTRANCE OFF FARM HOUSE LANE OR WALLACE ROAD



NOTE: ACCESSIBLE ENTRANCE OFF OSBORN DRIVE







5 LAPS ~ 1/2 MILE



NOTE: ACCESSIBLE ENTRANCE OFF BISSELL ROAD AND CENTRAL CAMPUS

3 LAPS ~ 1 MILE





## HOOVER AND HOWE HALL SKYWALK ROUTE ON SECOND FLOOR N

NOTE: ACCESSIBLE ENTRANCE OFF BISSELL ROAD





NOTE: ACCESSIBLE ENTRANCE OFF BISSELL ROAD

Start at one end of the basement, walk to the opposite end and take the stairs to the next level. Continue walking back and forth until you reach the second floor. Make a full lap on second floor and make your way back down in a similar manner for approximately a 1/2 mile.





MACKAY HALL GROUND, FIRST AND SECOND FLOORS

NOTE: ACCESSIBLE ENTRANCE VIA LEBARON HALL



NOTE: ACCESSIBLE ENTRANCES OFF CENTRA CAMPUS, LINCOLN WAY AND



Ν

2 LAPS ~ 1/4 MILE