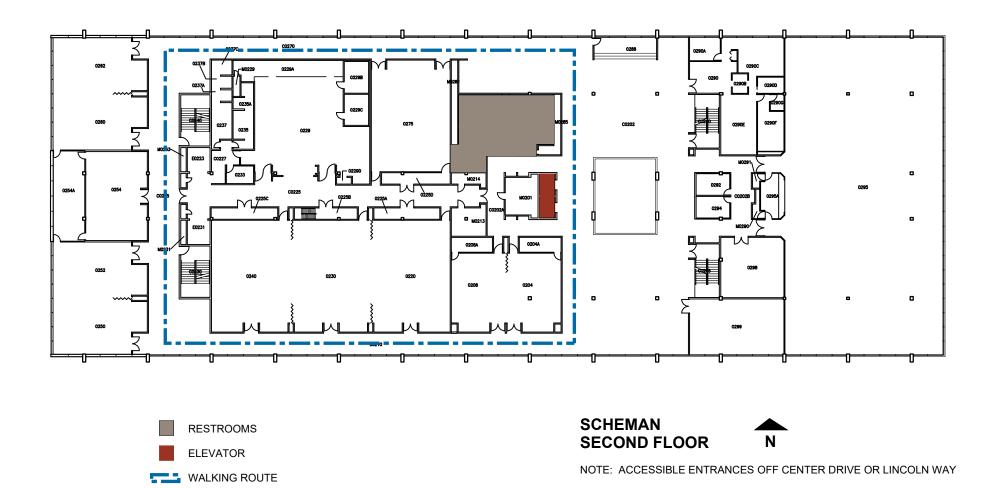

MACKAY HALL GROUND, FIRST AND SECOND FLOORS

NOTE: ACCESSIBLE ENTRANCE VIA LEBARON HALL

NOTE: ACCESSIBLE ENTRANCES OFF CENTRA CAMPUS, LINCOLN WAY AND

Ν

2 LAPS ~ 1/4 MILE