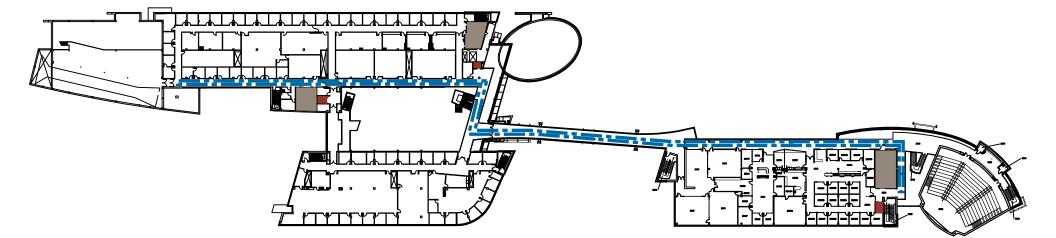

## HOOVER AND HOWE HALL SKYWALK ROUTE ON SECOND FLOOR N

NOTE: ACCESSIBLE ENTRANCE OFF BISSELL ROAD

NOTE: ACCESSIBLE ENTRANCE OFF BISSELL ROAD

Start at one end of the basement, walk to the opposite end and take the stairs to the next level. Continue walking back and forth until you reach the second floor. Make a full lap on second floor and make your way back down in a similar manner for approximately a 1/2 mile.