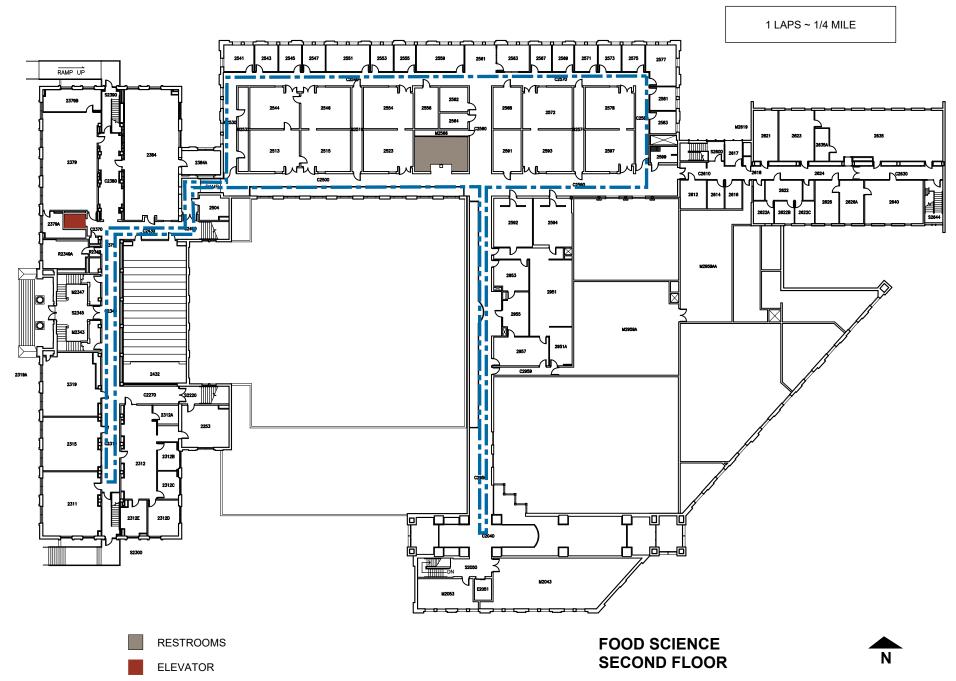

1121 1125 1129 1131 1062 1201 1064 1050 γ M1136 π П١ П 1048 1212G 1112 M1120 1122 1124 1126 1130 1132 M1138 1102 1045 1207 1212F 1046 M1138A 1212E þ 1200 1212D 1213 1042 1041 1212A 1212B 1212C 1212 0 1042A • 1035 1219 בן <sub>ש</sub>בן 1318 1316 1 0 ٥Ľ Û Ш ノフス Ĥ Ū 1220 1310 1301 1016 1226 1242 1331 ļ 1240 1015 1313A  $\times$ 1313 1012 1331D 🖬 1241A Π . 1241 1230 1011 1331A 1331C 13318 ۵ n 1313B 1241B **COOVER HALL** RESTROOMS Ν **FIRST FLOOR** 



WALKING ROUTE

NOTE: ACCESSIBLE ENTRANCES OFF BISSELL ROAD, OSBORN DRIVE AND CENTRAL CAMPUS

3 LAPS ~ 1/4 MILE

TAKE CENTRAL STAIRS TO SECOND FLOOR, MAKE ONE LOOP, THEN TAKE CENTRAL STAIRS TO THIRD, ETC. FOLLOWING THE LAP ON FIFTH FLOOR, TAKE THE CENTRAL STAIRS BACK TO FIRST FLOOR ` 1/2 MILE







NOTE: ACCESSIBLE ENTRANCE OFF BISSELL ROAD

Ν



NOTE: ACCESSIBLE ENTRANCE OFF FARM HOUSE LANE OR WALLACE ROAD



NOTE: ACCESSIBLE ENTRANCE OFF OSBORN DRIVE







5 LAPS ~ 1/2 MILE



NOTE: ACCESSIBLE ENTRANCE OFF BISSELL ROAD AND CENTRAL CAMPUS

3 LAPS ~ 1 MILE





## HOOVER AND HOWE HALL SKYWALK ROUTE ON SECOND FLOOR N

NOTE: ACCESSIBLE ENTRANCE OFF BISSELL ROAD





NOTE: ACCESSIBLE ENTRANCE OFF BISSELL ROAD

Start at one end of the basement, walk to the opposite end and take the stairs to the next level. Continue walking back and forth until you reach the second floor. Make a full lap on second floor and make your way back down in a similar manner for approximately a 1/2 mile.





MACKAY HALL GROUND, FIRST AND SECOND FLOORS

NOTE: ACCESSIBLE ENTRANCE VIA LEBARON HALL



NOTE: ACCESSIBLE ENTRANCES OFF CENTRA CAMPUS, LINCOLN WAY A