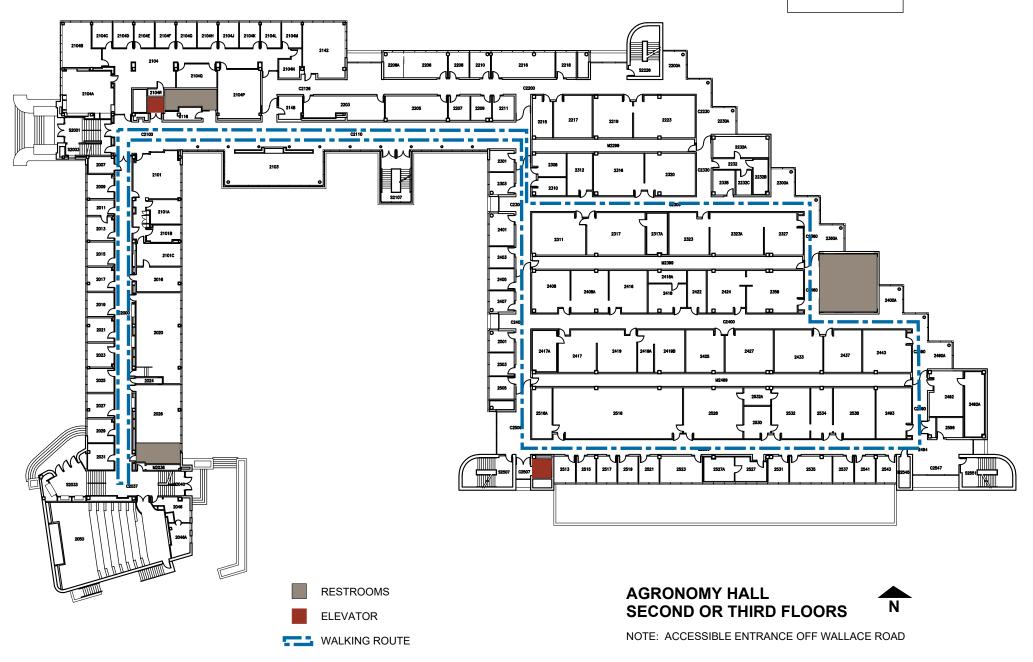

NOTE: ACCESSIBLE ENTRANCE OFF BISSELL ROAD

Ν

NOTE: ACCESSIBLE ENTRANCE OFF FARM HOUSE LANE OR WALLACE ROAD

NOTE: ACCESSIBLE ENTRANCE OFF OSBORN DRIVE

5 LAPS ~ 1/2 MILE

NOTE: ACCESSIBLE ENTRANCE OFF BISSELL ROAD AND CENTRAL CAMPUS