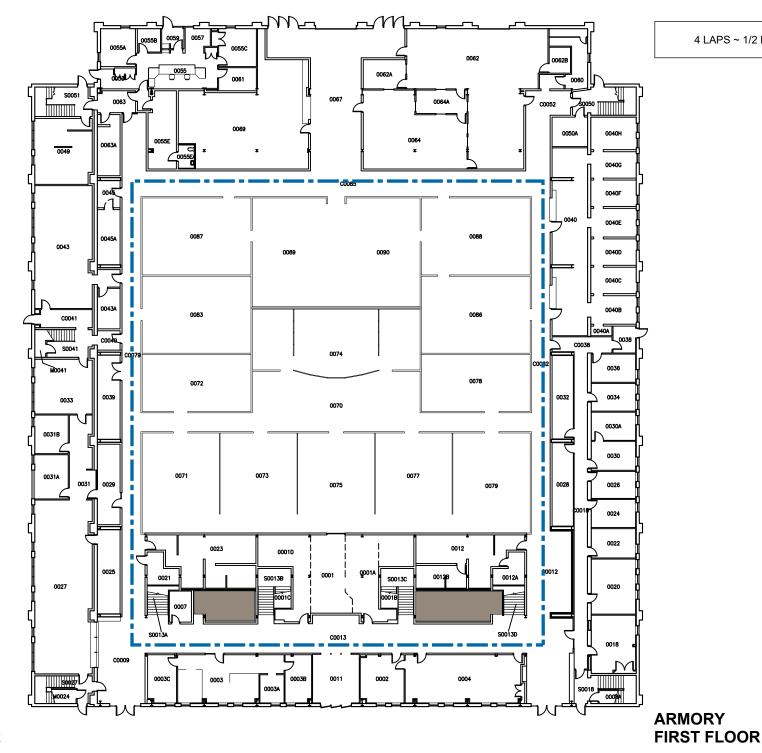

4 LAPS ~ 1/2 MILE

NOTE: ACCESSIBLE ENTRANCE OFF OSBORN DRIVE

Ν

RESTROOMS

WALKING ROUTE

3 LAPS ~ 1/4 MILE

BESSEY HALL SECOND, THIRD OR FOURTH FLOOR

N