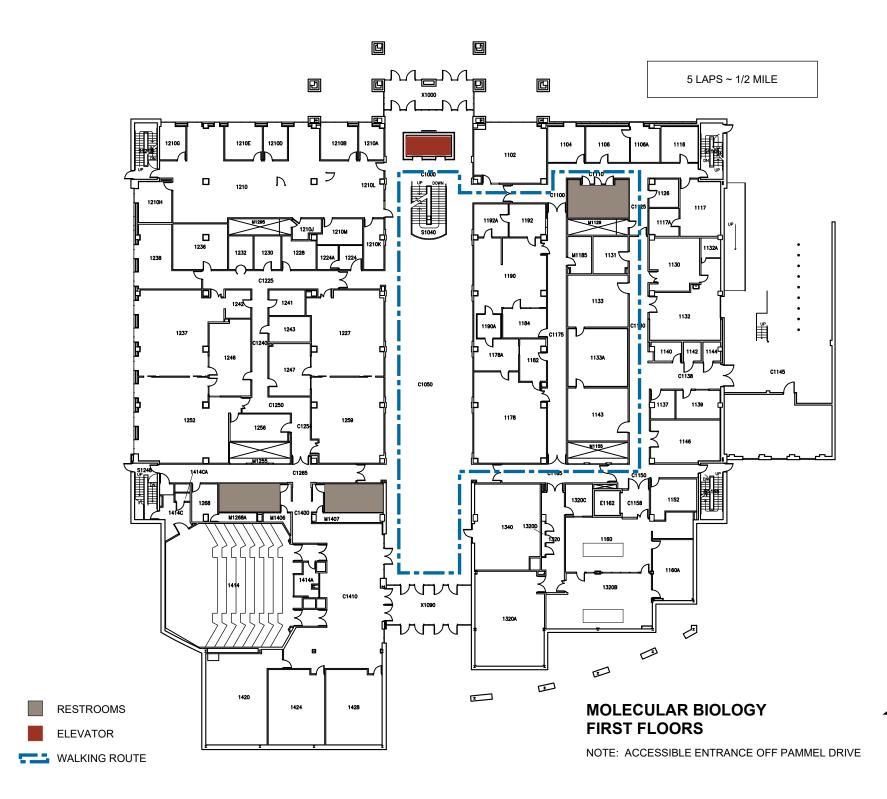

NOTE: ACCESSIBLE ENTRANCE OFF BISSELL ROAD

Ν

NOTE: ACCESSIBLE ENTRANCE OFF FARM HOUSE LANE OR WALLACE ROAD

NOTE: ACCESSIBLE ENTRANCE OFF OSBORN DRIVE

5 LAPS ~ 1/2 MILE

NOTE: ACCESSIBLE ENTRANCE OFF BISSELL ROAD AND CENTRAL CAMPUS