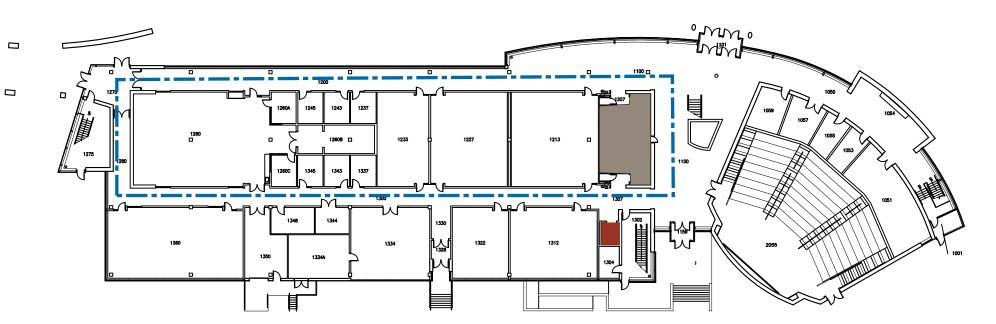

2 1045 1207 1212F 1046 M1138A 1212E þ 1200 1212D 1213 1042 1041 1212A 1212B 1212C 1212 0 1042A • 1035 1219 בן <sub>ש</sub>בן 1318 1316 1 0 ٥Ľ Û Ш ノフス Ĥ Ū 1220 1310 1301 1016 1226 1242 1331 ļ 1240 1015 1313A  $\times$ 1313 1012 1331D 🖬 1241A Π . 1241 1230 1011 1331A 1331C 13318 ۵ n 1313B 1241B **COOVER HALL** RESTROOMS Ν **FIRST FLOOR** 



WALKING ROUTE

NOTE: ACCESSIBLE ENTRANCES OFF BISSELL ROAD, OSBORN DRIVE AND CENTRAL CAMPUS

3 LAPS ~ 1/4 MILE

TAKE CENTRAL STAIRS TO SECOND FLOOR, MAKE ONE LOOP, THEN TAKE CENTRAL STAIRS TO THIRD, ETC. FOLLOWING THE LAP ON FIFTH FLOOR, TAKE THE CENTRAL STAIRS BACK TO FIRST FLOOR ` 1/2 MILE







NOTE: ACCESSIBLE ENTRANCE OFF BISSELL ROAD

Ν



NOTE: ACCESSIBLE ENTRANCE OFF FARM HOUSE LANE OR WALLACE ROAD



NOTE: ACCESSIBLE ENTRANCE OFF OSBORN DRIVE







5 LAPS ~ 1/2 MILE



NOTE: ACCESSIBLE ENTRANCE OFF BISSELL ROAD AND CENTRAL CAMPUS

3 LAPS ~ 1 MILE





## HOOVER AND HOWE HALL SKYWALK ROUTE ON SECOND FLOOR N

NOTE: ACCESSIBLE ENTRANCE OFF BISSELL ROAD





NOTE: ACCESSIBLE ENTRANCE OFF BISSELL ROAD

Start at one end of the basement, walk to the opposite end and take the stairs to the next level. Continue walking back and forth until you reach the second floor. Make a full lap on second floor and make your way back down in a similar manner for approximately a 1/2 mile.





MACKAY HALL GROUND, FIRST AND SECOND FLOORS

NOTE: ACCESSIBLE ENTRANCE VIA LEBARON HALL



NOTE: ACCESSIBLE ENTRANCES OFF CENTRA CAMPUS, LINCOLN WAY AND



Ν

2 LAPS ~ 1/4 MILE