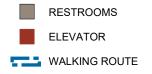

## HOOVER AND HOWE HALL SKYWALK ROUTE ON SECOND FLOOR N

NOTE: ACCESSIBLE ENTRANCE OFF BISSELL ROAD

NOTE: ACCESSIBLE ENTRANCE OFF BISSELL ROAD

Start at one end of the basement, walk to the opposite end and take the stairs to the next level. Continue walking back and forth until you reach the second floor. Make a full lap on second floor and make your way back down in a similar manner for approximately a 1/2 mile.