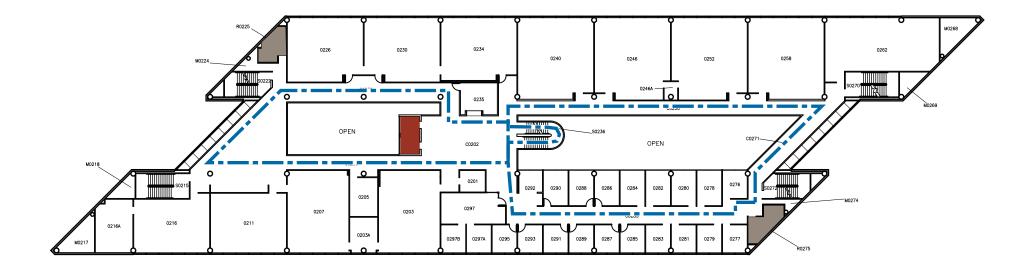

S

WALKING ROUTE

1070 1101 1109 1111 1113 1115 1117 1121 1125 1129 1131 1062 1201 1064 1050 γ M1136 π П١ П 1048 1212G 1112 M1120 1122 1124 1126 1130 1132 M1138 1102 1045 1207 1212F 1046 M1138A 1212E þ 1200 1212D 1213 1042 1041 1212A 1212B 1212C 1212 0 1042A • 1035 1219 בן <sub>ש</sub>בן 1318 1316 1 0 ٥Ľ Û Ш ノフス Ĥ Ū 1220 1310 1301 1016 1226 1242 1331 ļ 1240 1015 1313A  $\times$ 1313 1012 1331D 🖬 1241A Π . 1241 1230 1011 1331A 1331C 13318 ۵ n 1313B 1241B **COOVER HALL** RESTROOMS Ν **FIRST FLOOR** 



WALKING ROUTE

NOTE: ACCESSIBLE ENTRANCES OFF BISSELL ROAD, OSBORN DRIVE AND CENTRAL CAMPUS

3 LAPS ~ 1/4 MILE

TAKE CENTRAL STAIRS TO SECOND FLOOR, MAKE ONE LOOP, THEN TAKE CENTRAL STAIRS TO THIRD, ETC. FOLLOWING THE LAP ON FIFTH FLOOR, TAKE THE CENTRAL STAIRS BACK TO FIRST FLOOR ` 1/2 MILE







NOTE: ACCESSIBLE ENTRANCE OFF BISSELL ROAD

Ν



NOTE: ACCESSIBLE ENTRANCE OFF FARM HOUSE LANE OR WALLACE ROAD



NOTE: ACCESSIBLE ENTRANCE OFF OSBORN DRIVE







5 LAPS ~ 1/2 MILE



NOTE: ACCESSIBLE ENTRANCE OFF BISSELL ROAD AND CENTRAL CAMPUS

3 LAPS ~ 1 MILE





## HOOVER AND HOWE HALL SKYWALK ROUTE ON SECOND FLOOR N

NOTE: ACCESSIBLE ENTRANCE OFF BISSELL ROAD





NOTE: ACCESSIBLE ENTRANCE OFF BISSELL ROAD

Start at one end of the basement, walk to the opposite end and take the stairs to the next level. Continue walking back and forth until you reach the second floor. Make a full lap on second floor and make your way back down in a similar manner for approximately a 1/2 mile.





MACKAY HALL GROUND, FIRST AND SECOND FLOORS

NOTE: ACCESSIBLE ENTRANCE VIA LEBARON HALL



NOTE: