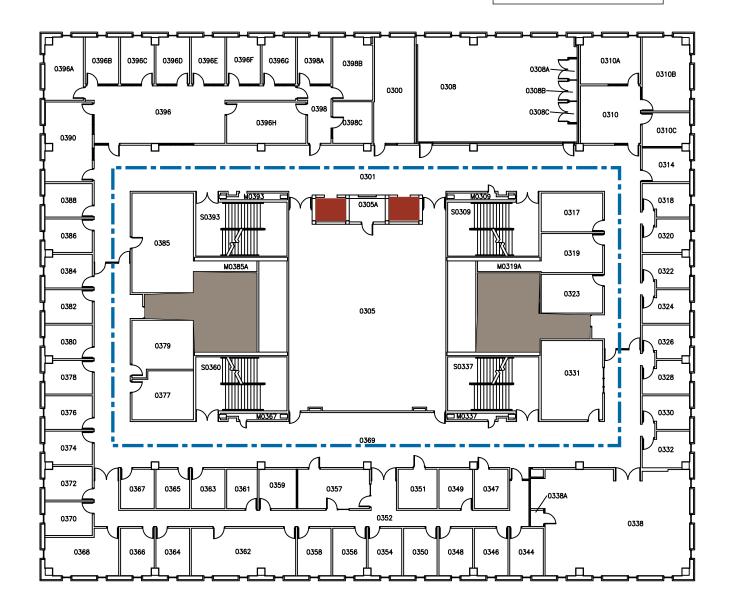

4 LAPS ~ 1/2 MILE

NOTE: ACCESSIBLE ENTRANCE OFF OSBORN DRIVE

Ν

RESTROOMS

WALKING ROUTE

3 LAPS ~ 1/4 MILE





BESSEY HALL SECOND, THIRD OR FOURTH FLOOR

N

NOTE: ACCESSIBLE ENTRANCE OFF OSBORN DRIVE

3 LAPS ~ 1/4 MILE







NOTE: ACCESSIBLE ENTRANCE OFF CENTRAL CAMPUS

WALKING ROUTE

1070 1101 1109 1111 1113 1115 1117 1121 1125 1129 1131 1062 1201 1064 1050 γ M1136 π П١ П 1048 1212G 1112 M1120 1122 1124 1126 1130 1132 M1138 1102 1045 1207 1212F 1046 M1138A 1212E þ 1200 1212D 1213 1042 1041 1212A 1212B 1212C 1212 0 1042A • 1035 1219 בן <sub>ש</sub>בן 1318 1316 1 0 ٥Ľ Û Ш ノフス Ĥ Ū 1220 1310 1301 1016 1226 1242 1331 ļ 1240 1015 1313A  $\times$ 1313 1012 1331D 🖬 1241A Π . 1241 1230 1011 1331A 1331C 13318 ۵ n 1313B 1241B **COOVER HALL** RESTROOMS Ν **FIRST FLOOR** 



WALKING ROUTE

NOTE: ACCESSIBLE ENTRANCES OFF BISSELL ROAD, OSBORN DRIVE AND CENTRAL CAMPUS

3 LAPS ~ 1/4 MILE

TAKE CENTRAL STAIRS TO SECOND FLOOR, MAKE ONE LOOP, THEN TAKE CENTRAL STAIRS TO THIRD, ETC. FOLLOWING THE LAP ON FIFTH FLOOR, TAKE TH