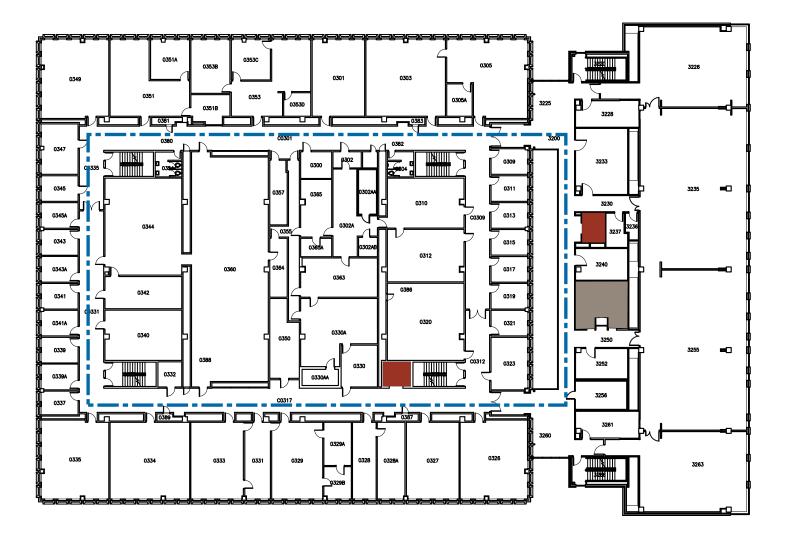

NOTE: ACCESSIBLE ENTRANCE OFF BISSELL ROAD

Ν

NOTE: ACCESSIBLE ENTRANCE OFF FARM HOUSE LANE OR WALLACE ROAD

NOTE: ACCESSIBLE ENTRANCE OFF OSBORN DRIVE

5 LAPS ~ 1/2 MILE

NOTE: ACCESSIBLE ENTRANCE OFF BISSELL ROAD AND CENTRAL CAMPUS