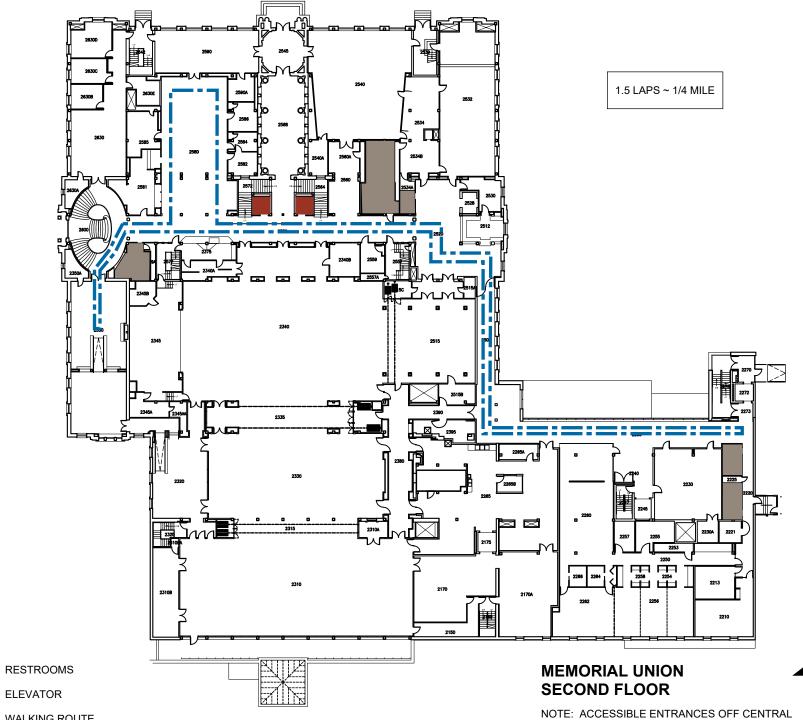

NOTE: ACCESSIBLE ENTRANCE OFF BISSELL ROAD

Ν

NOTE: ACCESSIBLE ENTRANCE OFF FARM HOUSE LANE OR WALLACE ROAD

NOTE: ACCESSIBLE ENTRANCE OFF OSBORN DRIVE

5 LAPS ~ 1/2 MILE

NOTE: ACCESSIBLE ENTRANCE OFF BISSELL ROAD AND CENTRAL CAMPUS