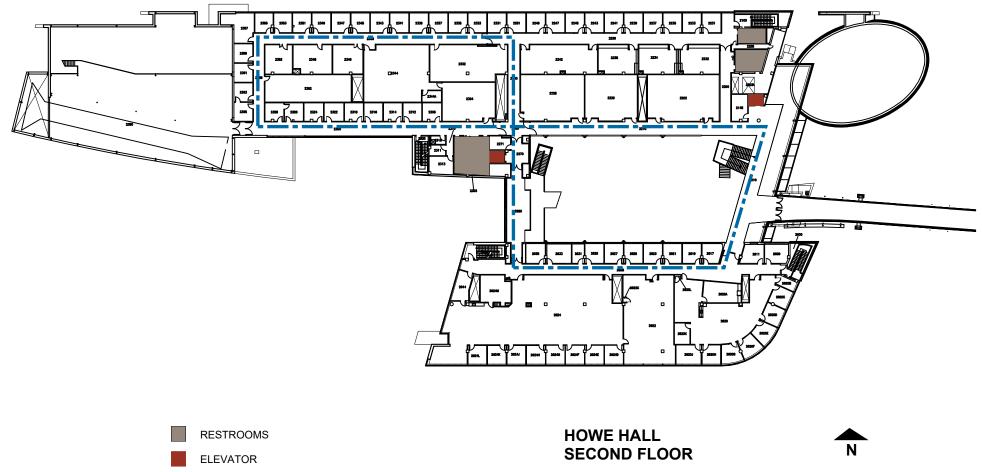

## HOOVER AND HOWE HALL SKYWALK ROUTE ON SECOND FLOOR N

NOTE: ACCESSIBLE ENTRANCE OFF BISSELL ROAD

NOTE: ACCESSIBLE ENTRANCE OFF BISSELL ROAD

Start at one end of the basement, walk to the opposite end and take the stairs to the next level. Continue walking back and forth until you reach the second floor. Make a full lap on second floor and make your way back down in a similar manner for approximately a 1/2 mile.